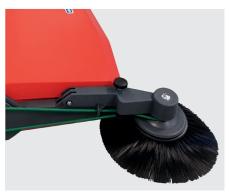

## Extremely durable, manoeuvrable, compact

**HS770** 

Compact manual sweeper for medium to large areas in private households and businesses. Without noise and emissions, it can be operated with ease. The handle can be turned for ergonomic adjustment. Side broom and main sweeping roller adjustable. Built for tough use.

# **HS770**









Adjusting screw for side broom



Adjusting screw for main brush

#### **Technical data**

| Dirt tank        | 32               |
|------------------|------------------|
| Working width    | 77 cm            |
| Main brush       | adjustable       |
| Side broom       | adjustable       |
| Weight           | 18 kg            |
| Dimensions L/B/H | 96 / 80 / 101 cm |

#### Scope of delivery

803.502 Stick holder

| 077.269             | Main brush    |
|---------------------|---------------|
| 077.740             | Side broom    |
|                     |               |
| Special accessories |               |
| 905.011B            | Gripper 90 cm |



The handle can be turned for ergonomic adjustment



Optimal transport of the dirt due to dustpan principle



Special accessories stick