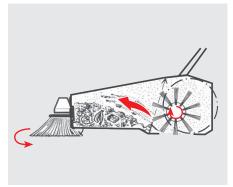

The handle can be turned for ergonomic adjustment

Optimal transport of the dirt due to dustpan principle

Special accessories stick holder and gripper