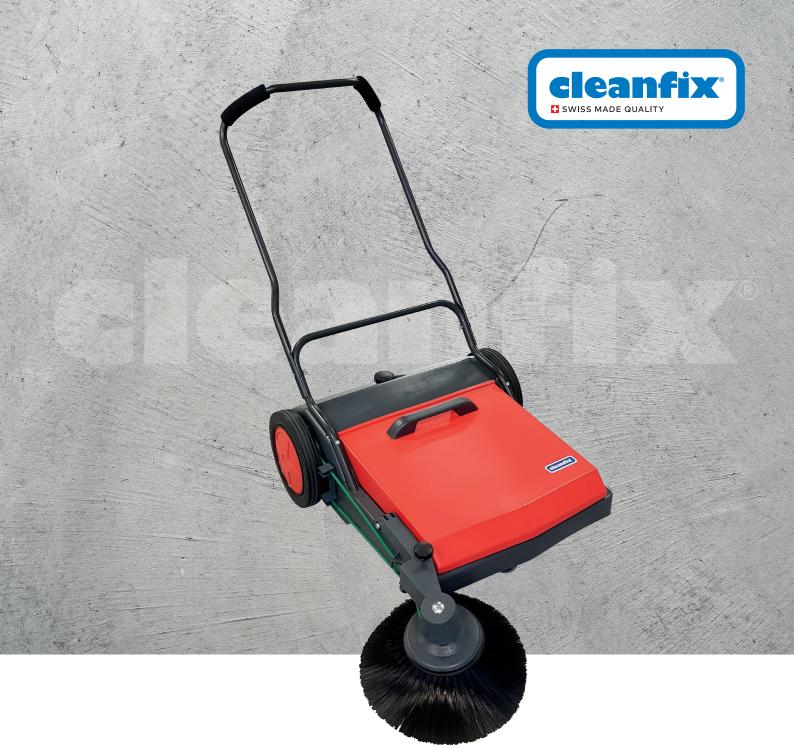

## Extremely durable, manoeuvrable, compact

**HS770** 

Compact manual sweeper for medium to large areas in private households and businesses. Without noise and emissions, it can be operated with ease. The handle can be turned for ergonomic adjustment. Side broom and main sweeping roller adjustable. Built for tough use.

The handle can be turned for ergonomic adjustment

Optimal transport of the dirt due to dustpan principle

Special accessories stick holder and gripper