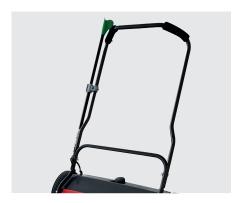

gh use.

# **HS770**









Adjusting screw for side broom



Adjusting screw for main brush

#### **Technical data**

| Dirt tank        | 32               |
|------------------|------------------|
| Working width    | 77 cm            |
| Main brush       | adjustable       |
| Side broom       | adjustable       |
| Weight           | 18 kg            |
| Dimensions L/B/H | 96 / 80 / 101 cm |

#### Scope of delivery

803.502 Stick holder

| 077.269             | Main brush    |
|---------------------|---------------|
| 077.740             | Side broom    |
|                     |               |
| Special accessories |               |
| 905.011B            | Gripper 90 cm |



The handle can be turned for ergonomic adjustment



Optimal transport of the dirt due to dustpan principle



Special accessories stick holder and gripper

### ${\bf Headquarters}$

Cleanfix Reinigungssysteme AG Stettenstrasse 15 | 9247 Henau-Uzwil/SG Tel. +41719554747 | info@cleanfix.com www.cleanfix.com