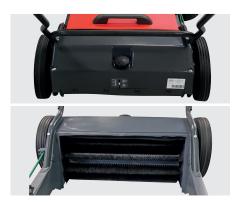

#### Scope of delivery

803.502 Stick holder

| 077.269             | Main brush    |
|---------------------|---------------|
| 077.740             | Side broom    |
|                     |               |
| Special accessories |               |
| 905.011B            | Gripper 90 cm |