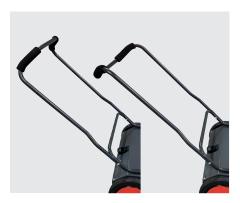

## Extremely durable, manoeuvrable, compact

**HS770** 

Compact manual sweeper for medium to large areas in private households and businesses. Without noise and emissions, it can be operated with ease. The handle can be turned for ergonomic adjustment. Side broom and main sweeping roller adjustable. Built for tough use.

The handle can be turned for ergonomic adjustment

Optimal transport of the dirt due to dustpan principle

Special accessories stick holder and gripper